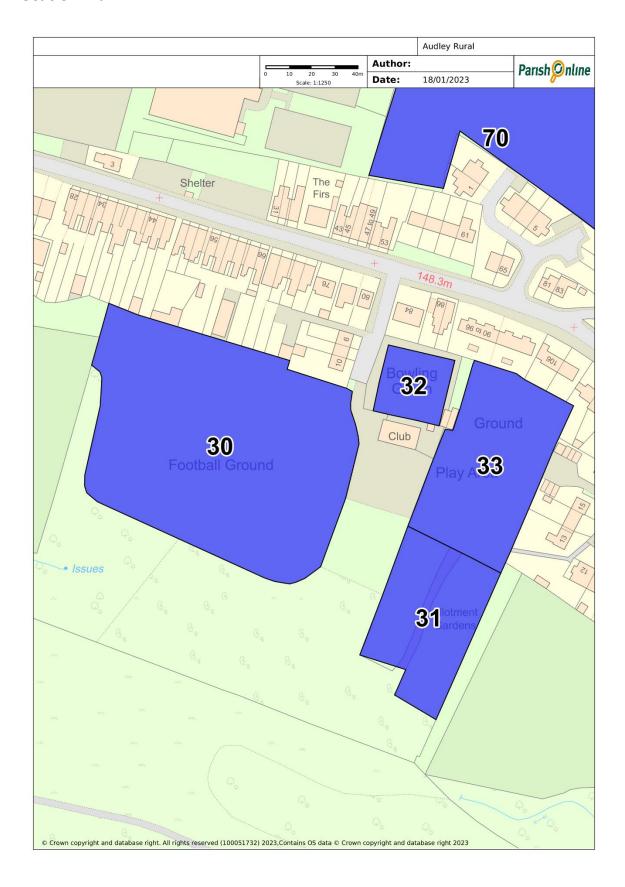

Variable de la la constant | or other)                              | <b>V</b>                             |
| Yes next to housing        | Site holds play and recreational value | Yes                                  |
| estate                     | for local residents,                   |                                      |
|                            | providing local                        |                                      |
|                            | resident's access to                   |                                      |
|                            | play/watch bowls                       |                                      |
|                            | . ,.                                   |                                      |

## **Location Plan:**



## Images: